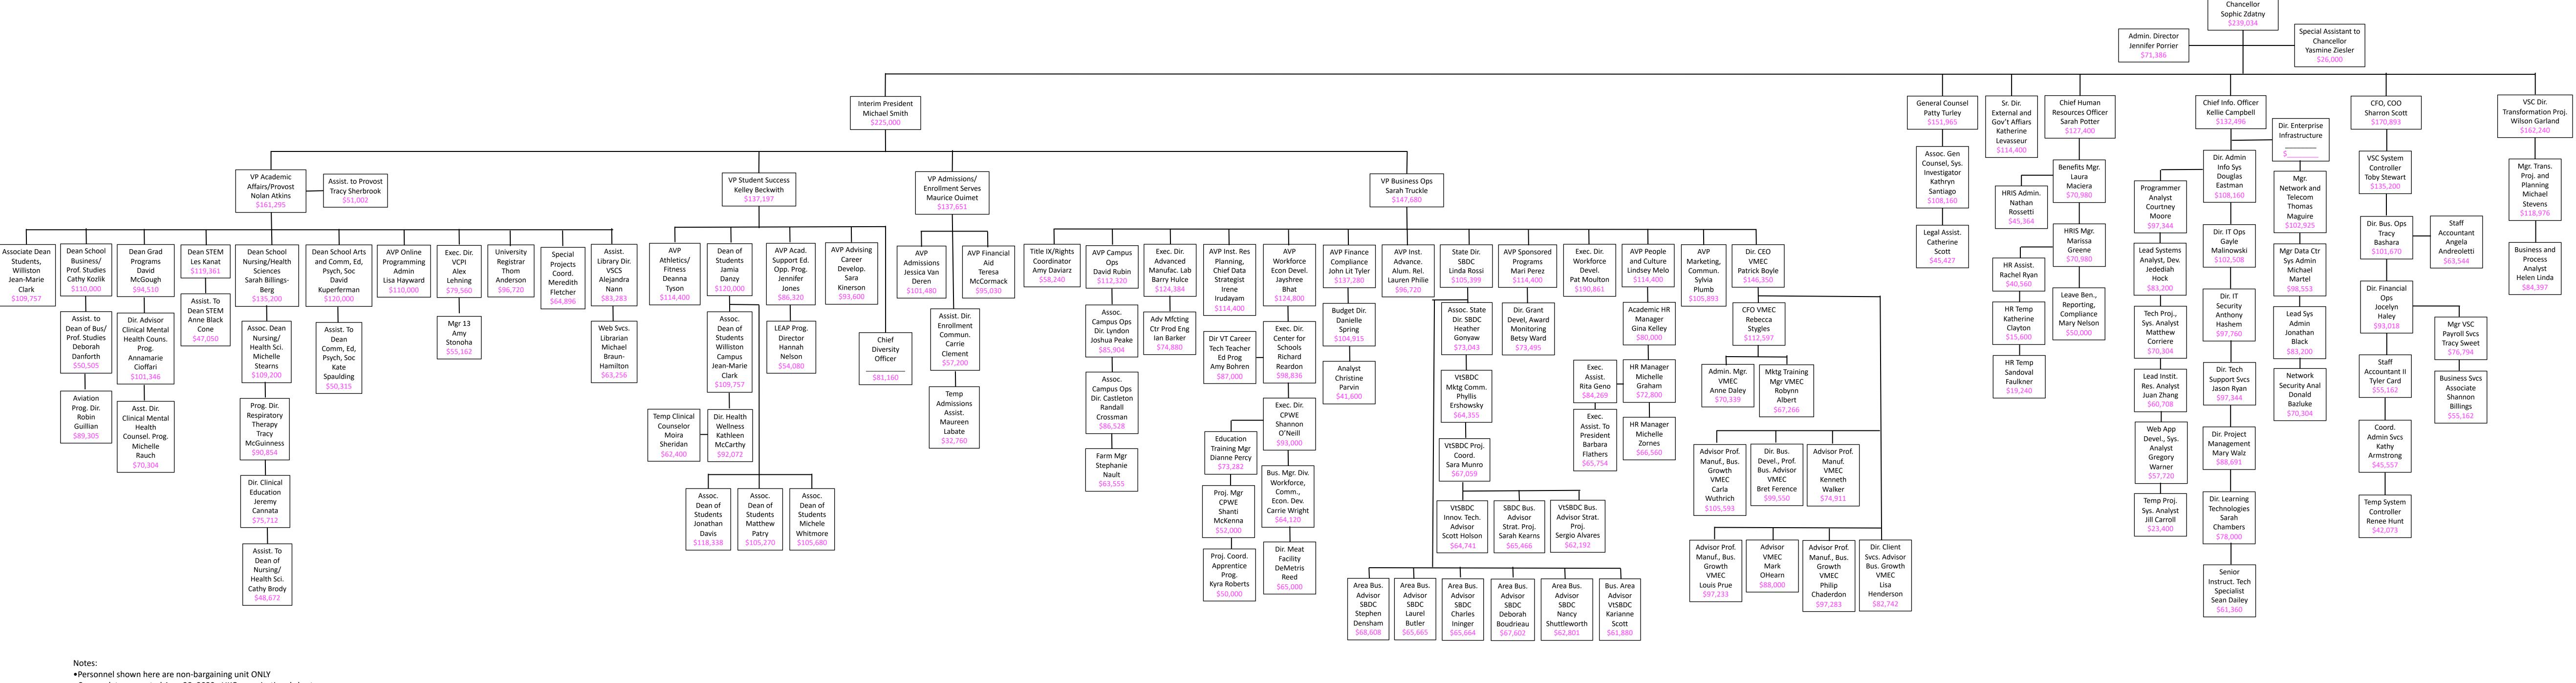

•Census data requested Aug. 28, 2023. UKG organizational chart

access throughout September, 2023 To make this chart more compact, it does not accurately show chain of command

AVP = Assistant Vice President

Catherine McCullough

CPWE = Center for Professional and Workforce Education SBDC/VtSBDC = Vermont Small Business Development Center VMEC = Vermont Manufacturing Extension Center

Zyla Nuite

VCPI = Vermont Collaborative for Practice Improvement and Innovation

People on census list but not on UKG org. chart: Temp Library Specialist

People on UKG org chart but not on census list: Former President Parwinder Grewal Rich Darga

Dir. Enterprise Infrastructure

Charles Bombard

People with different job description on UKG org chart and on census list: "HR Only" or Clinical/Flight Assoc.

> Michelle McKay \$56,696